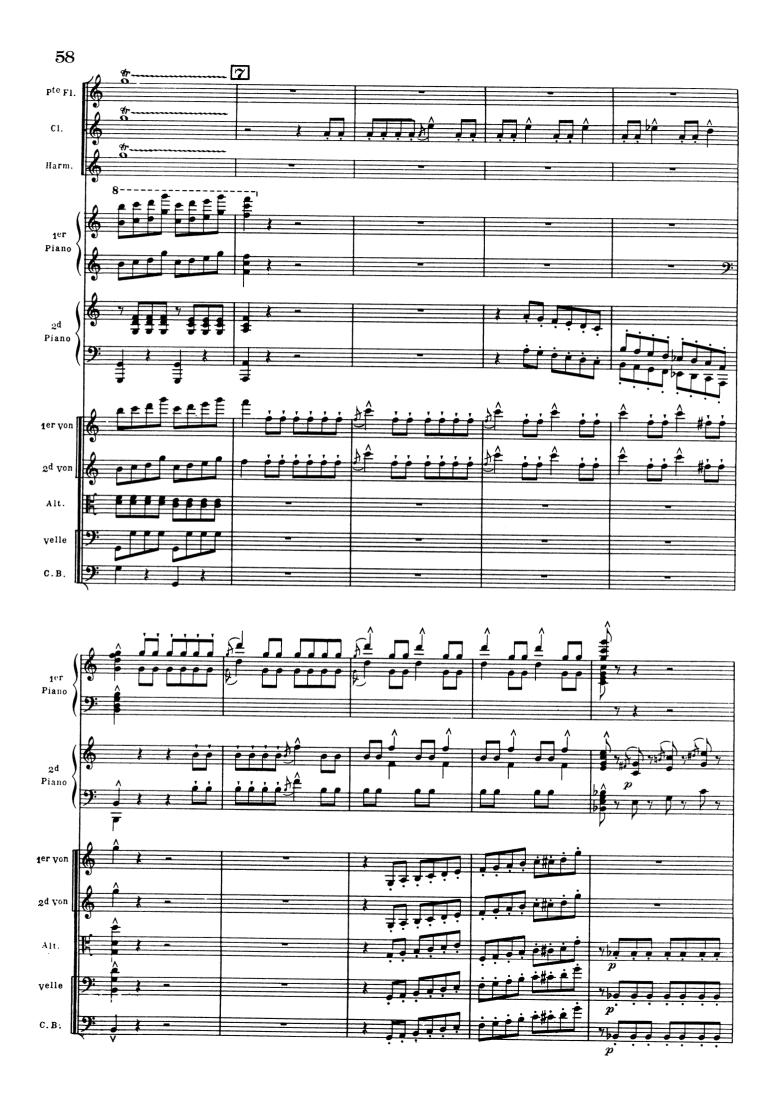

# Poules et Coqs

Hens and Roosters



[dragging]



# Hémiones

Nº 3









CONTREBASSE

# Tortues Tortoises Andante maestoso Ier VIOLON Alto VIOLONCELLE Tortoises





# L'Eléphant

The Elephant

























Alto

velle

ôtez la Sourdine

ôtez la Sourdine

# Personnages à longues oreilles









# Nº 9 Le Coucou au fond des bois

The Cuckoo in the deep woods











# Volière

Aviary



















Scan by dag dae



## Pianistes





<sup>(\*)</sup> Les exécutants devront imiter le jeu d'un débutant et sa gaucherie (Note des Editeurs)

[The pianists should imitate the hesitant style and awkwardness of a beginner. (Editors' note)]







2d yon

Nº 12

Fossiles























## Nº 13

## Le Cygne















## Nº 14

Final Finale