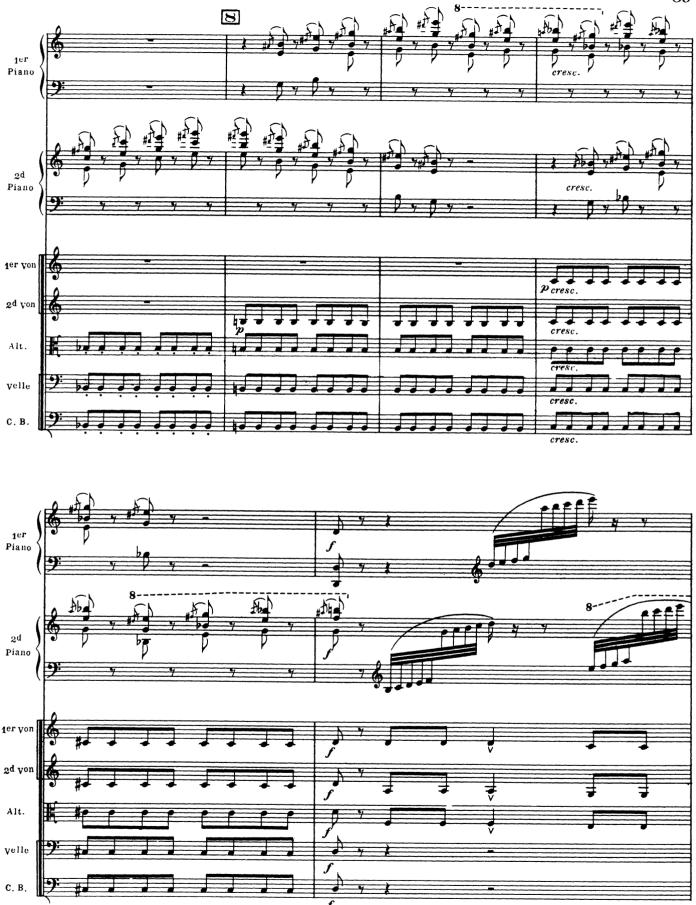

# Poules et Coqs

Hens and Roosters



[dragging]



# Hémiones

Nº 3









CONTREBASSE

# Tortues Tortoises Andante maestoso Ier VIOLON Alto VIOLONCELLE Tortoises





# L'Eléphant

The Elephant

























Alto

velle

ôtez la Sourdine

ôtez la Sourdine

# Personnages à longues oreilles









# Nº 9 Le Coucou au fond des bois

The Cuckoo in the deep woods











# Volière

Aviary



















Scan by dag dae



## Pianistes





<sup>(\*)</sup> Les exécutants devront imiter le jeu d'un débutant et sa gaucherie (Note des Editeurs)

[The pianists should imitate the hesitant style and awkwardness of a beginner. (Editors' note)]







2d yon

Nº 12

Fossiles























## Nº 13

## Le Cygne















## Nº 14

Final Finale