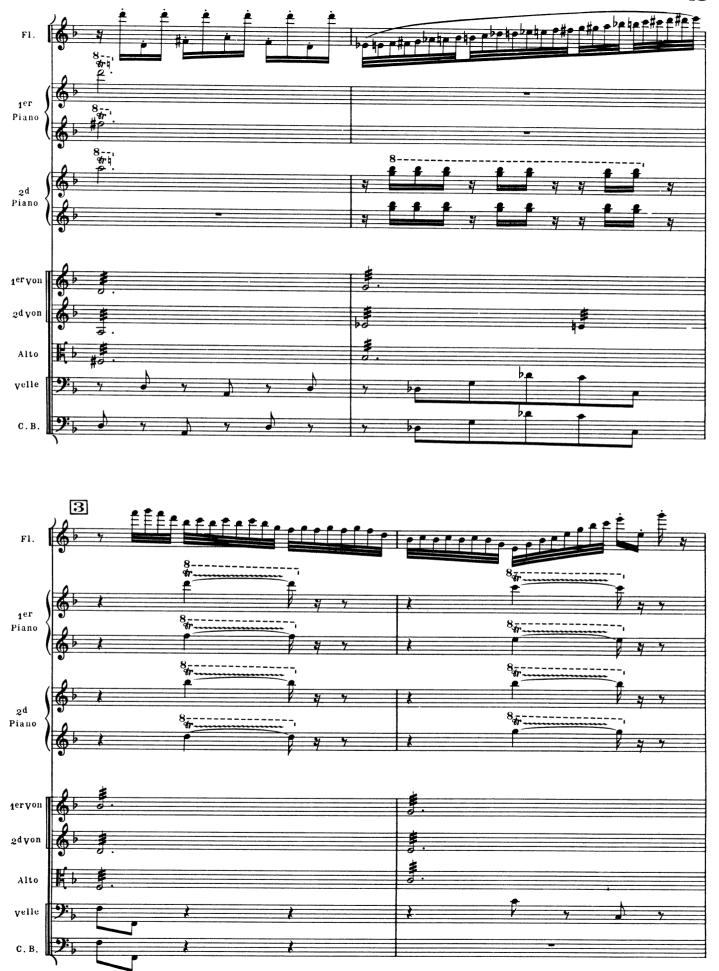

# Introduction et Marche Royale du Lion Introduction and the Lion's Royal March

Nº 1























# Poules et Coqs

Hens and Roosters



[dragging]



# Hémiones

Nº 3









CONTREBASSE

# Tortues Tortoises Andante maestoso Ier VIOLON Alto VIOLONCELLE Tortoises





# L'Eléphant

The Elephant

























Alto

velle

ôtez la Sourdine

ôtez la Sourdine

# Personnages à longues oreilles









# Nº 9 Le Coucou au fond des bois

The Cuckoo in the deep woods











# Volière

Aviary



















Scan by dag dae



## Pianistes





<sup>(\*)</sup> Les exécutants devront imiter le jeu d'un débutant et sa gaucherie (Note des Editeurs)

[The pianists should imitate the hesitant style and awkwardness of a beginner. (Editors' note)]







2d yon

Nº 12

Fossiles























## Nº 13

## Le Cygne















## Nº 14

Final Finale