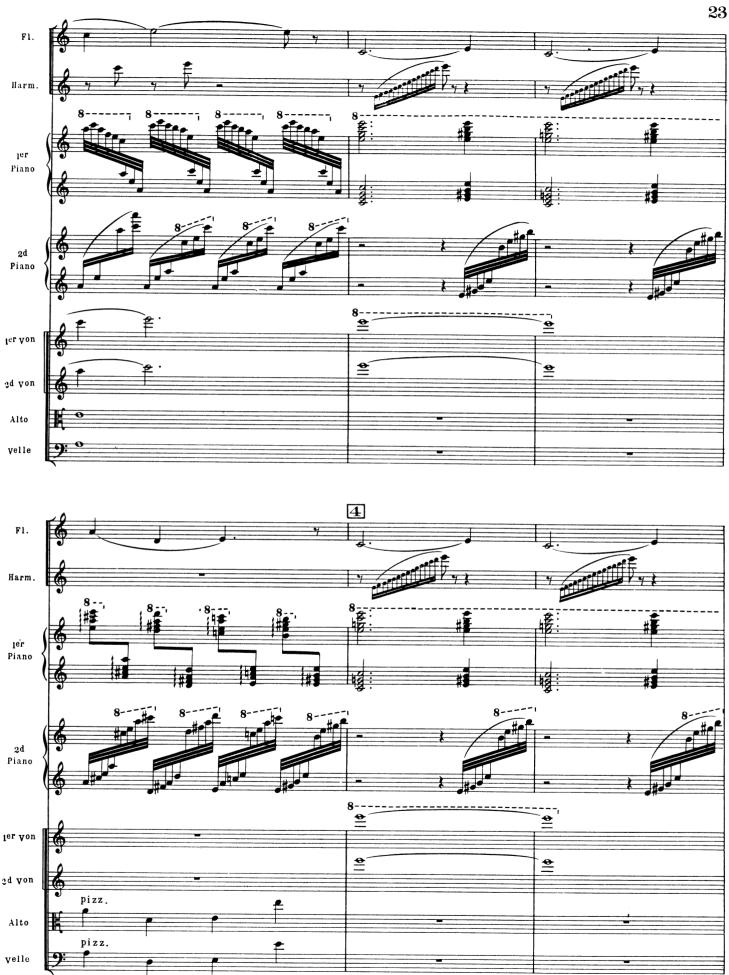

# Introduction et Marche Royale du Lion Introduction and the Lion's Royal March

Nº 1























# Poules et Coqs

Hens and Roosters



[dragging]



# Hémiones

Nº 3









CONTREBASSE

# Tortues Tortoises Andante maestoso Ier VIOLON Alto VIOLONCELLE Tortoises





# L'Eléphant

The Elephant

























Alto

velle

ôtez la Sourdine

ôtez la Sourdine

# Personnages à longues oreilles









# Nº 9 Le Coucou au fond des bois

The Cuckoo in the deep woods











# Volière

Aviary



















Scan by dag dae



## Pianistes





<sup>(\*)</sup> Les exécutants devront imiter le jeu d'un débutant et sa gaucherie (Note des Editeurs)

[The pianists should imitate the hesitant style and awkwardness of a beginner. (Editors' note)]







2d yon

Nº 12

Fossiles























## Nº 13

## Le Cygne















## Nº 14

Final Finale