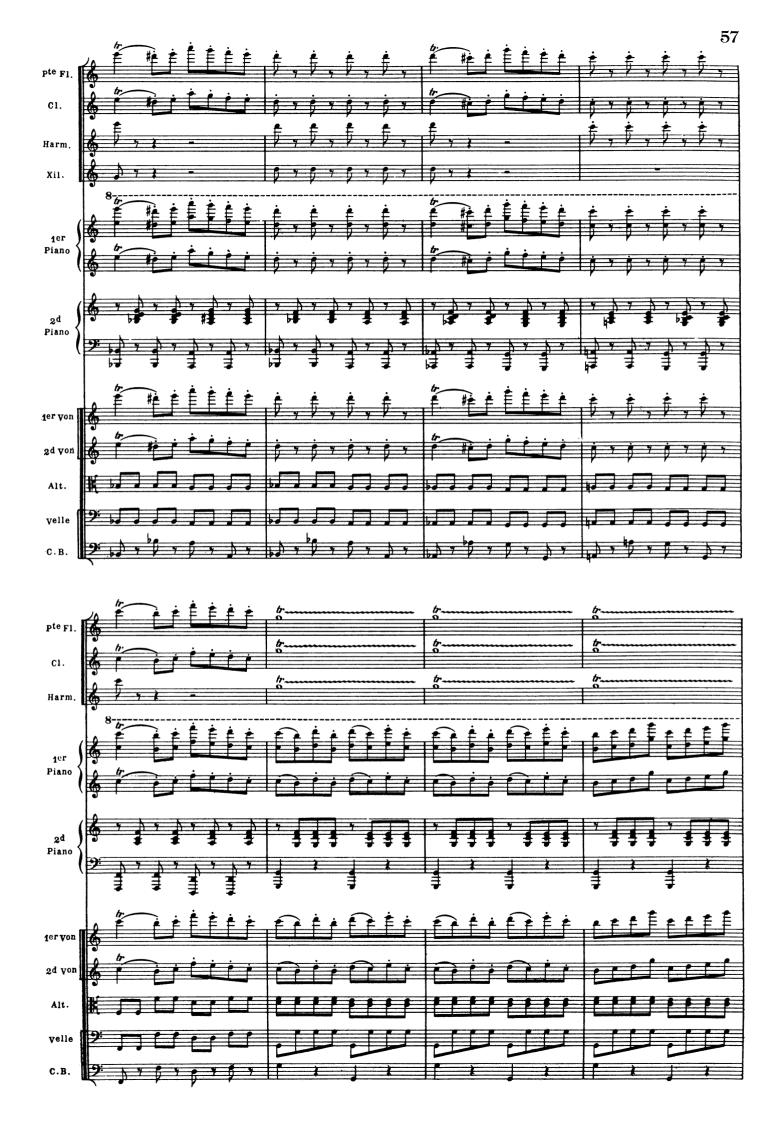

# Poules et Coqs

Hens and Roosters



[dragging]



# Hémiones

Nº 3









CONTREBASSE

# Tortues Tortoises Andante maestoso Ier VIOLON Alto VIOLONCELLE Tortoises





# L'Eléphant

The Elephant

























Alto

velle

ôtez la Sourdine

ôtez la Sourdine

# Personnages à longues oreilles









# Nº 9 Le Coucou au fond des bois

The Cuckoo in the deep woods











# Volière

Aviary



















Scan by dag dae



## Pianistes





<sup>(\*)</sup> Les exécutants devront imiter le jeu d'un débutant et sa gaucherie (Note des Editeurs)

[The pianists should imitate the hesitant style and awkwardness of a beginner. (Editors' note)]







2d yon

Nº 12

Fossiles























## Nº 13

## Le Cygne















## Nº 14

Final Finale