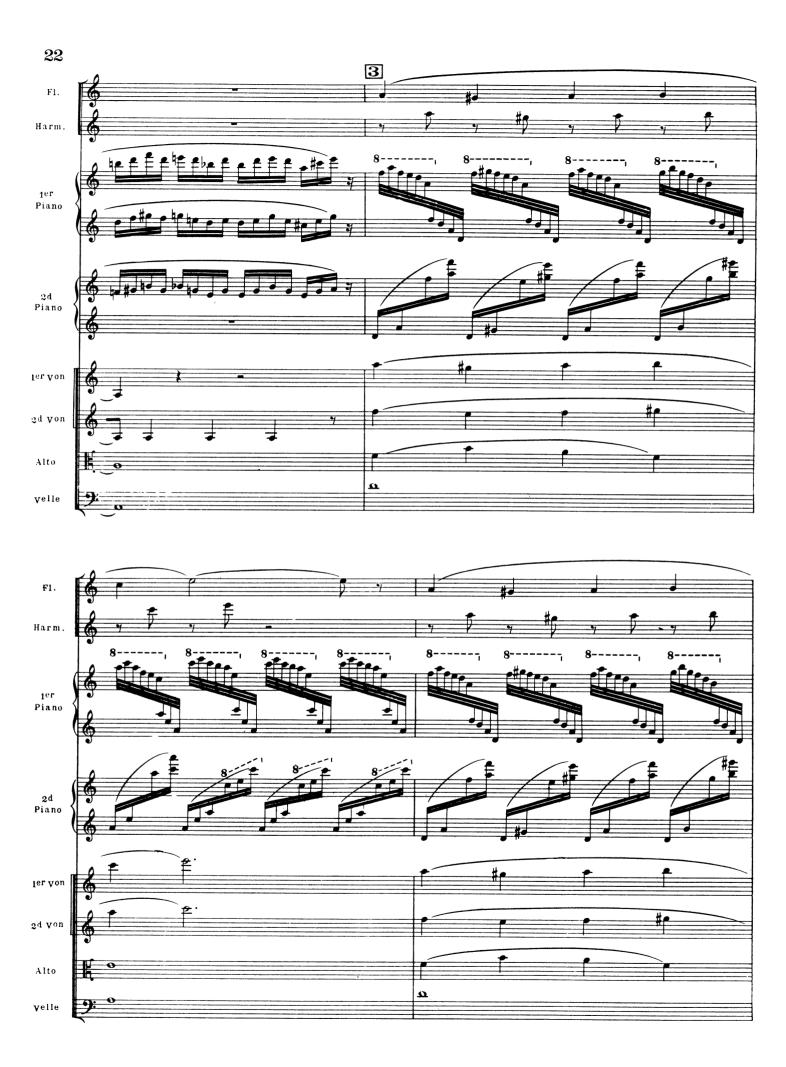

# Introduction et Marche Royale du Lion Introduction and the Lion's Royal March

Nº 1























# Poules et Coqs

Hens and Roosters



[dragging]



# Hémiones

Nº 3









CONTREBASSE

# Tortues Tortoises Andante maestoso Ier VIOLON Alto VIOLONCELLE Tortoises





# L'Eléphant

The Elephant

























Alto

velle

ôtez la Sourdine

ôtez la Sourdine

# Personnages à longues oreilles









# Nº 9 Le Coucou au fond des bois

The Cuckoo in the deep woods











# Volière

Aviary



















Scan by dag dae



## Pianistes





<sup>(\*)</sup> Les exécutants devront imiter le jeu d'un débutant et sa gaucherie (Note des Editeurs)

[The pianists should imitate the hesitant style and awkwardness of a beginner. (Editors' note)]







2d yon

Nº 12

Fossiles























## Nº 13

## Le Cygne















## Nº 14

Final Finale